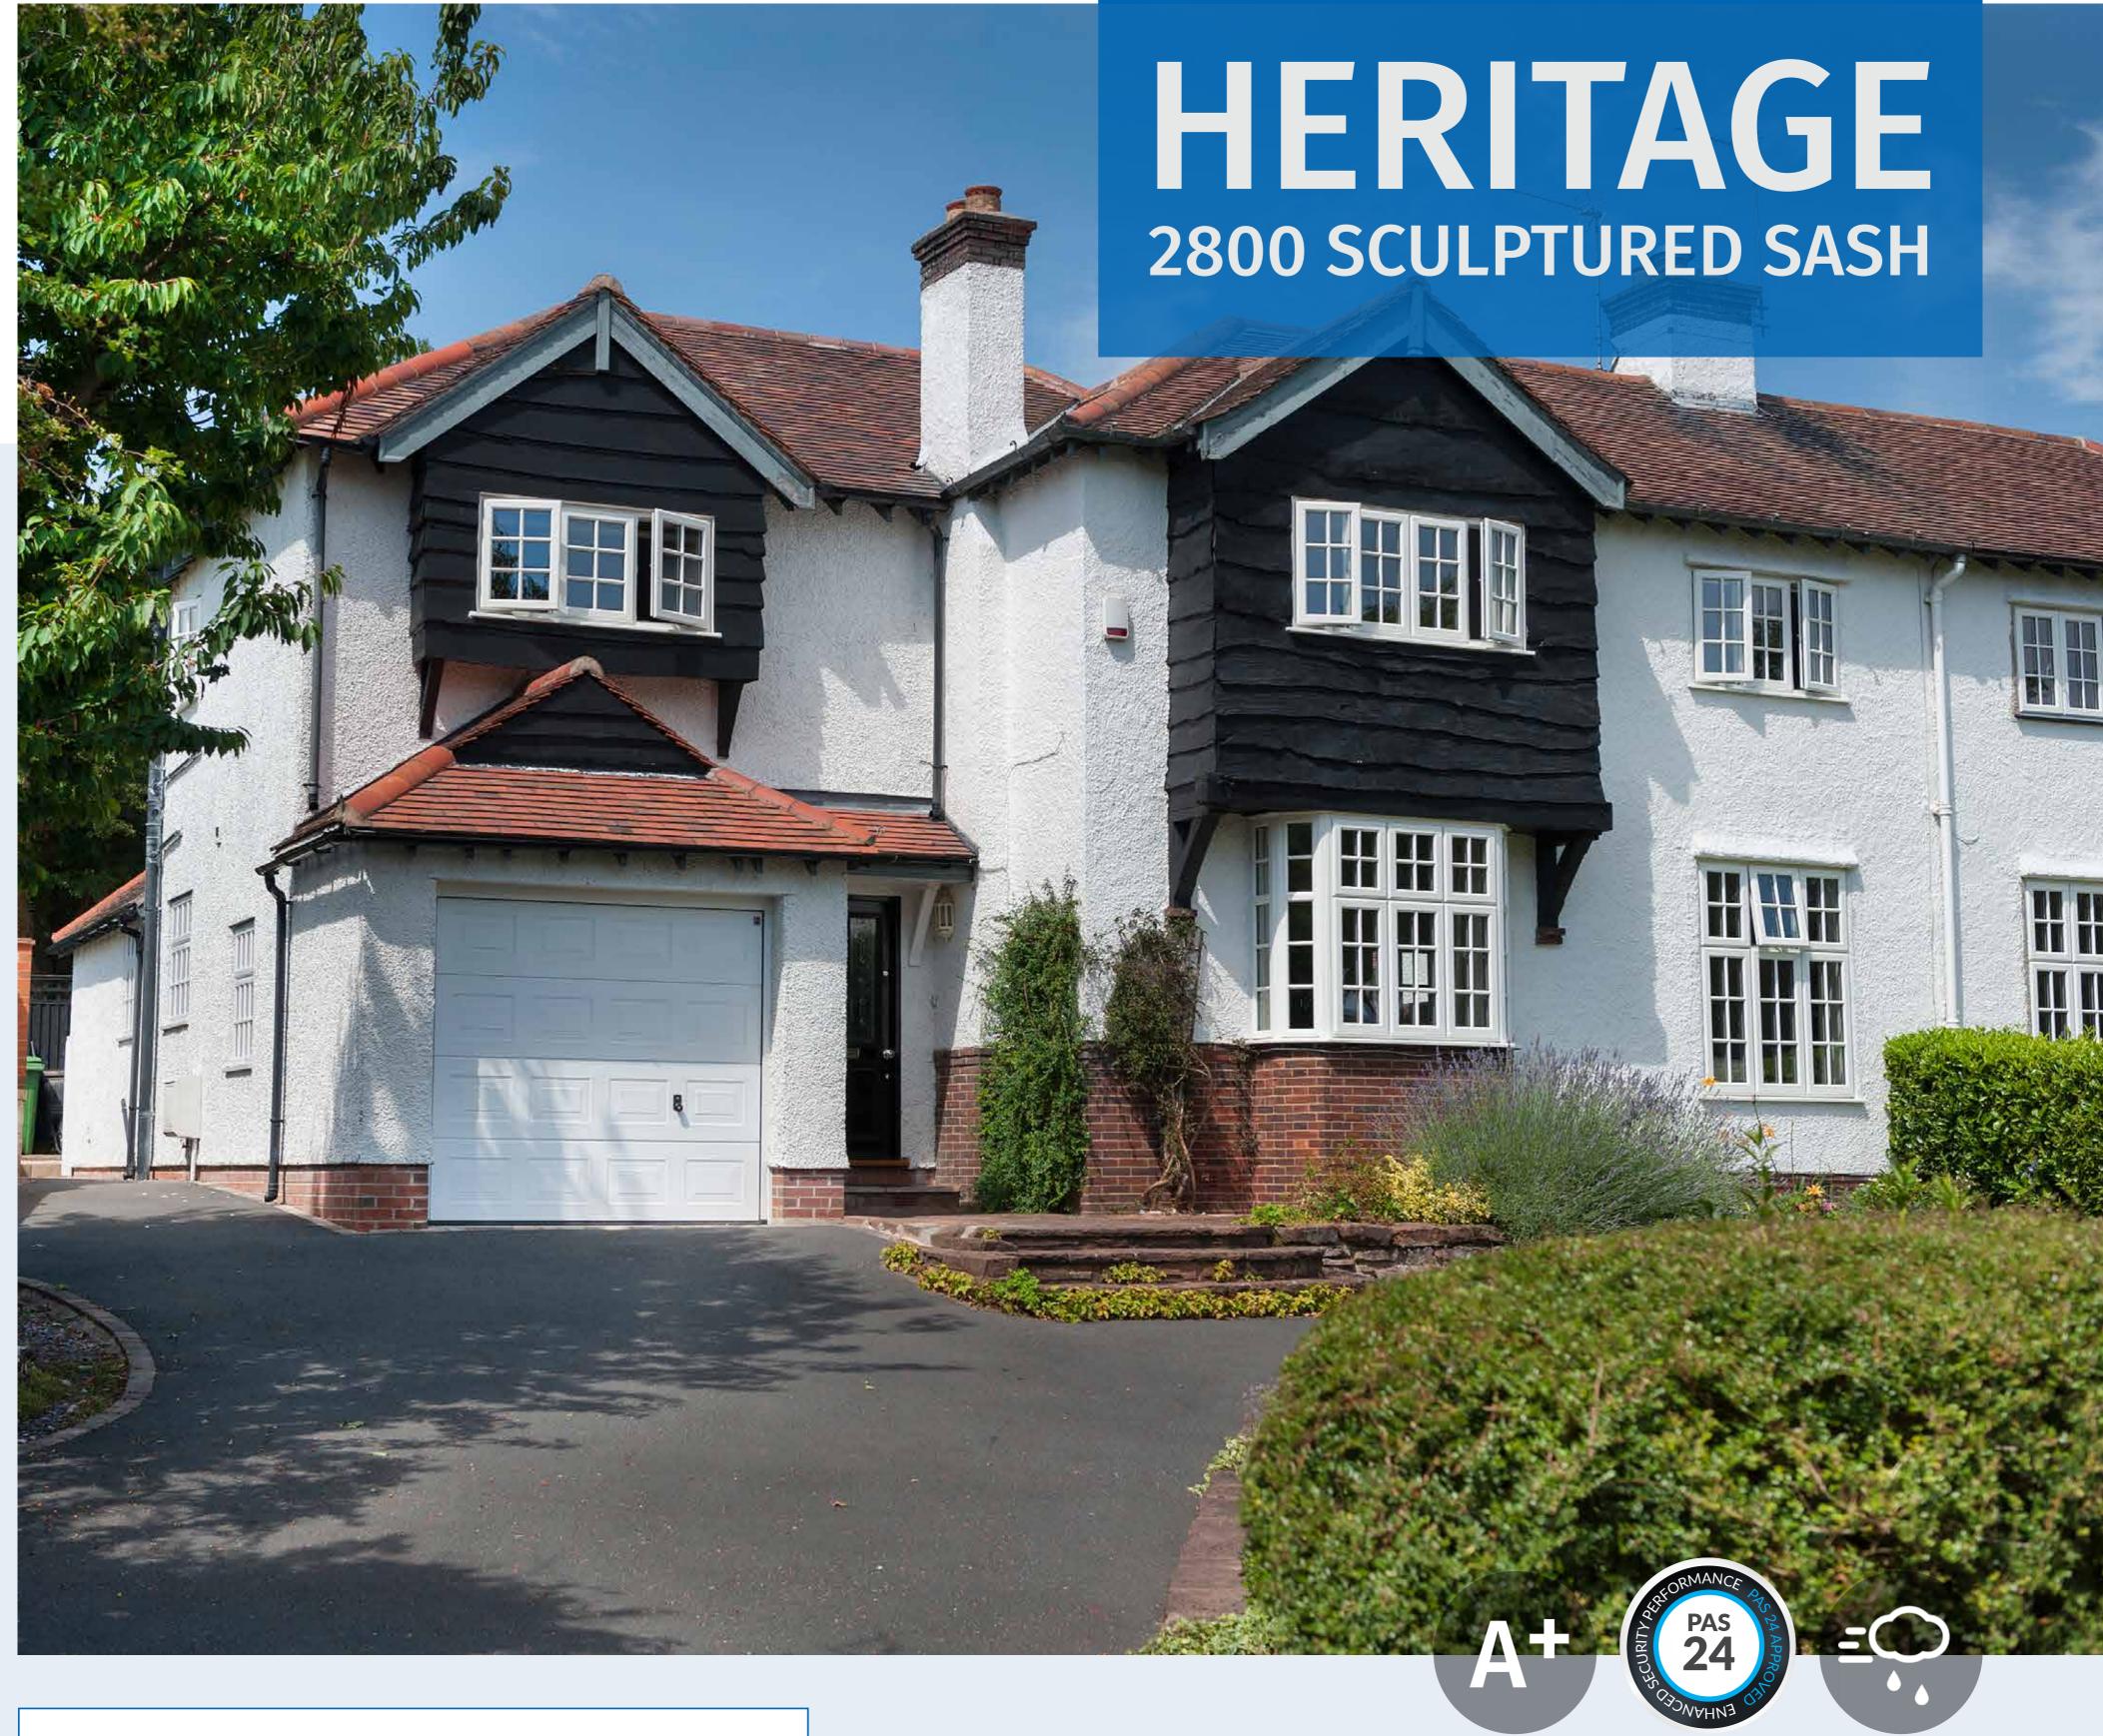

## Heritage 2800

Heritage Sculptured Sash windows look great in any surrounding; its subtle charm and elegance transforms the building like no other.

## **Key Features & Benefits:**

- Smooth contours
- Traditional butt or mitred transom/ mullion joint
- Unique optional run through horn sash
- Exquisite Georgian bar option
- Traditional ironmongery options
- High energy rating and weather performance
- Enhanced security PAS 24 Approved
- Double or triple glazing available
- Low maintenance PVC-U frames
- Available in a range of hand-picked Heritage woodgrain finishes