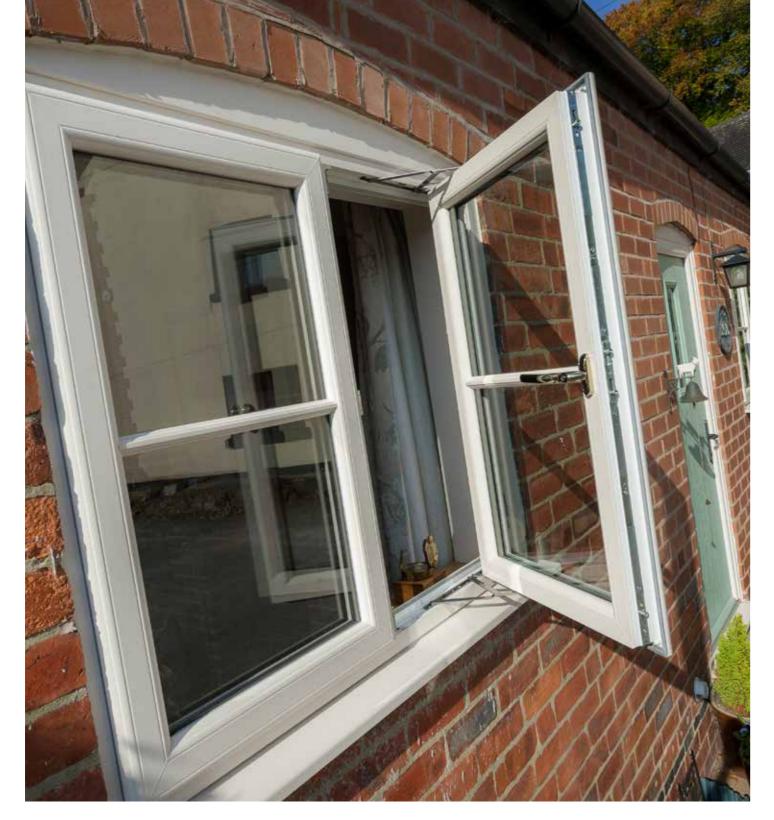

## **Key Features & Benefits:**

- Smooth contours
- Traditional butt or mitred transom/ mullion joint
- Unique optional run through horn sash
- Exquisite Georgian bar option
- Traditional ironmongery options
- High energy rating and weather performance
- Enhanced security PAS 24 Approved
- Double or triple glazing available
- Low maintenance PVC-U frames
- Available in a range of hand-picked Heritage woodgrain finishes