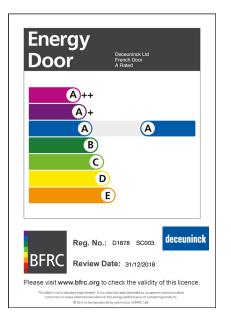

### Weather test results

|                     |                | French Door |               | Single Door |               |
|---------------------|----------------|-------------|---------------|-------------|---------------|
|                     |                | Full Frame  | Low Threshold | Full Frame  | Low Threshold |
|                     | Size<br>Tested | 1990x2205   | 1990x2165     | 1030x2205   | 1030x2165     |
| Air<br>Permeability | Class          | A4          | A4            | A4          | A4            |
|                     | Rating         | 600 Pa      | 600 Pa        | 600 Pa      | 600 Pa        |
| Water<br>tightness  | Class          | E1050       | ЗА            | E1050       | 9A            |
|                     | Rating         | 1050 Pa     | 100 Pa        | 1050 Pa     | 600 Pa        |
| Wind<br>Resistance  | Class          | A3          | A3            | A3          | A3            |
|                     | Rating         | 1200 Pa     | 1200 Pa       | 1200 Pa     | 1200 Pa       |

#### **U-Values**

| 4/20/4 Ar            | gon Cavity           | 4/14/4/14/4 Argon Cavity |                      |  |
|----------------------|----------------------|--------------------------|----------------------|--|
| U <sub>g</sub> 1.219 | U <sub>g</sub> 1.070 | U <sub>g</sub> 0.683     | U <sub>g</sub> 0.591 |  |
| U <sub>d</sub> 1.4   | U <sub>d</sub> 1.3   | U <sub>d</sub> 1.1       | U <sub>d</sub> 1.0   |  |
| DSER's               |                      |                          |                      |  |
| 4/20/4 Ar            | gon Cavity           | 4/14/4/14/4 Argon Cavity |                      |  |
| В                    | -3                   | A 5                      |                      |  |