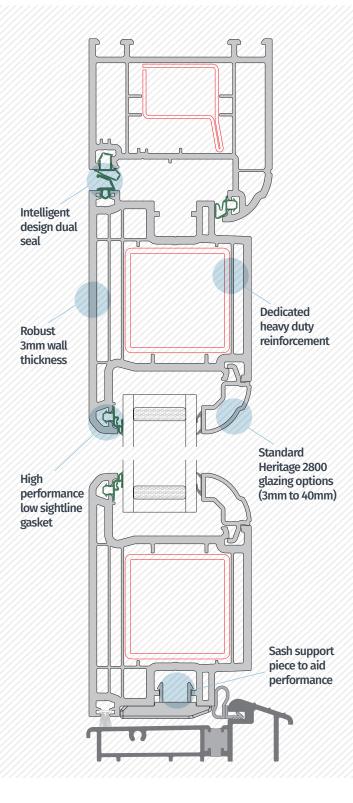

### Weather Performance

Internally we've adopted our tried and tested high performance multifunctional weatherseal. With a continuous seal welded at the corners, air tightness is always maintained meaning no loss of comfort inside the home.

Externally a new dual seal combination maximises water tightness and conceals hardware.

An integral drainage slope encourages water to drain away quickly and easily.

#### Security

Deceuninck supplies its Heritage flush door system with a comprehensive set of dedicated hardware as standard. Designed in conjunction with a market leading hardware brand, all components are 100% bespoke, giving you a level of performance and security that cannot be matched.

#### Insulation

Heritage flush door whilst robust still offers a level of insulation far in excess of today's regulatory requirements. Designed to imitate products from the past, flush door does more than to replicate aesthetics, it will enhance the comfort of your home for years to come.