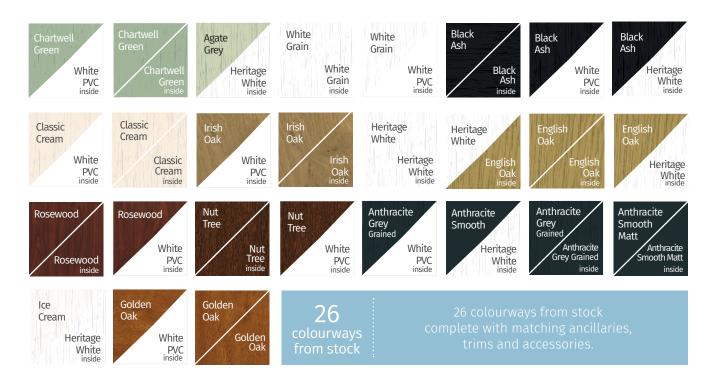

#### Heritage Colour Collection

- Authentic timber and aluminium look foil options
- Extremely durable
- 10 year manufacturer's guarantee
- Each colour has its own matching ancillaries, trims and accessories
- Available from stock